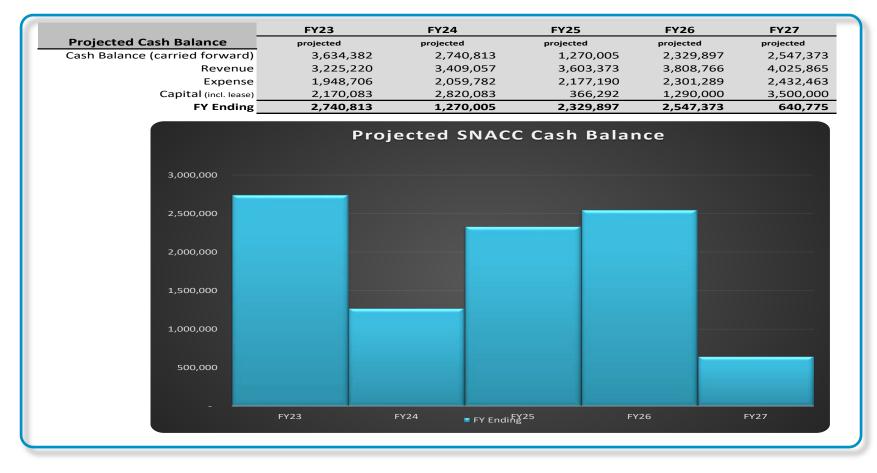

## **SNACC – FY23 PRELIMINARY BUDGET: CASH BALANCE**

- SNACC fund projected cash balance ~
  - With the current capital plan, revenue is expected to increase slightly through fiscal year 2027 with an exception in fiscal year 2024 and 2027.